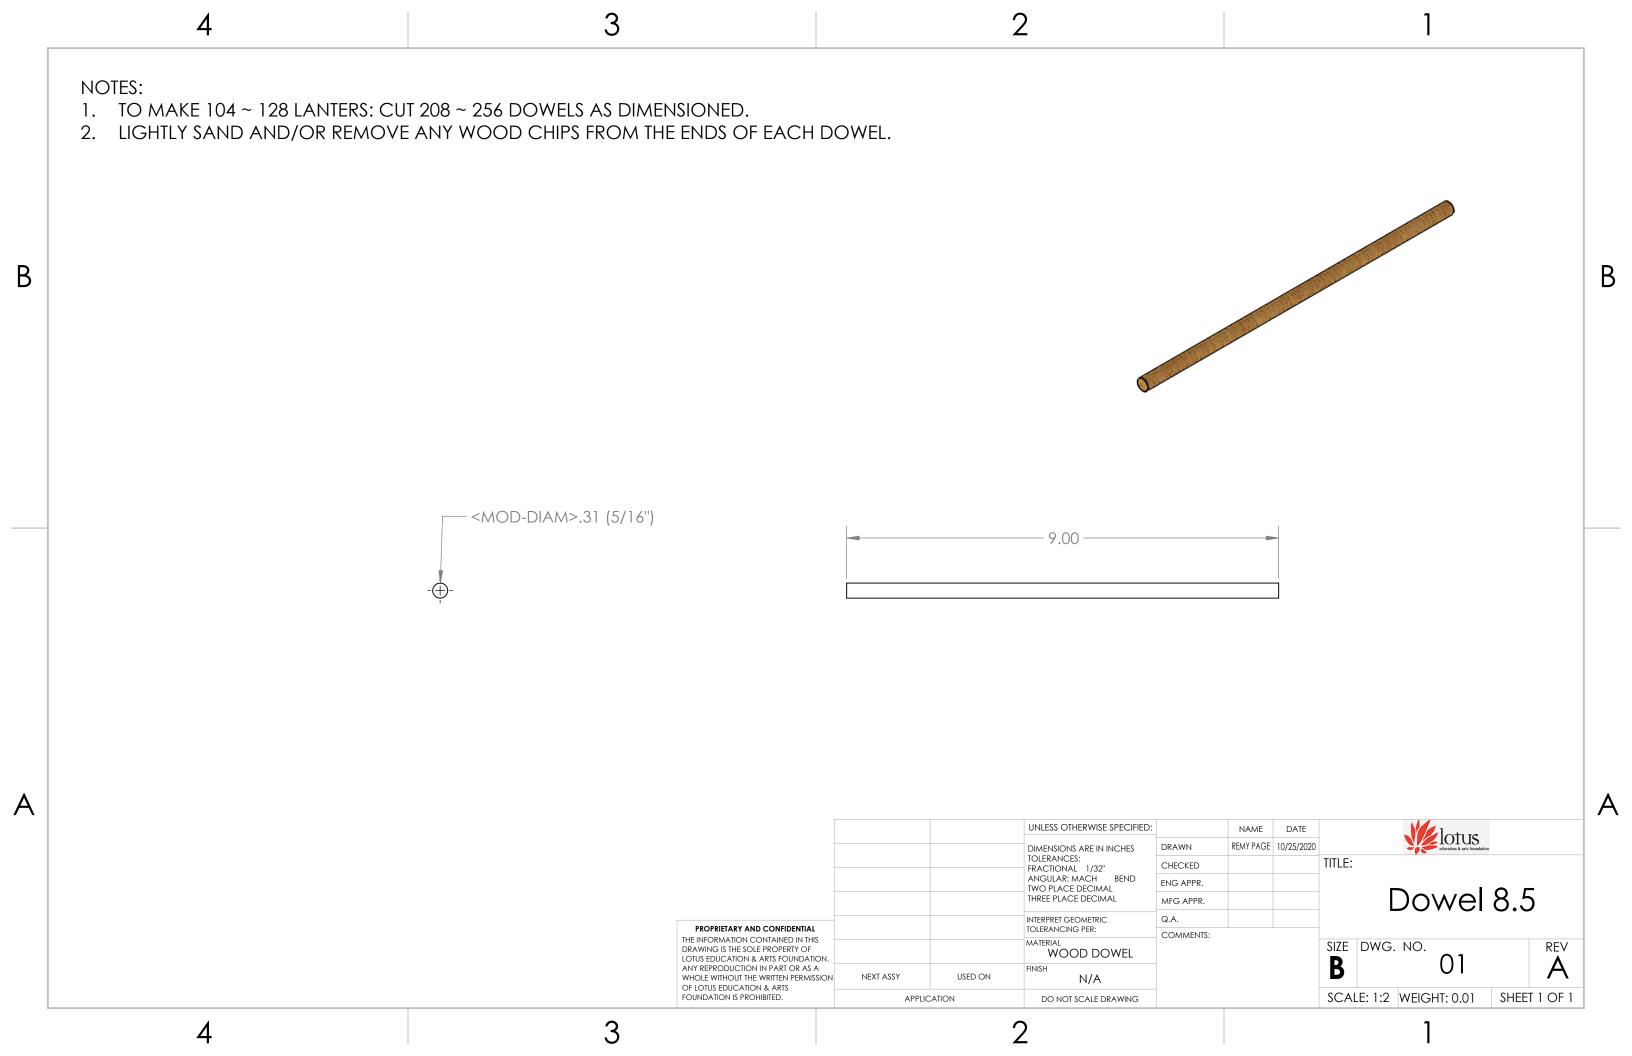

## NOTES:

- 1. APPLY WOOD GLUE TO THE ENDS OF EACH DOWEL, TAP THEM INTO A TOP AND BOTTOM PLATE WITH A RUBBER MALLET.
- 2. TIE A KNOT AT ONE END OF THE ROPE, FEED IT UP THROUGH A ROPE HOLE, DOWN THROUGH THE OTHER ROPE HOLE, TIE A KNOT TO SECURE.
- 3. TAPE TWO 8.5 X 11 INCH SHEETS OF PAPER TOGETHER END TO END, WRAP THE TAPED ASSEMBLY AROUND THE LANTERN, TAPE THE ENDS TOGETHER TO SECURE.