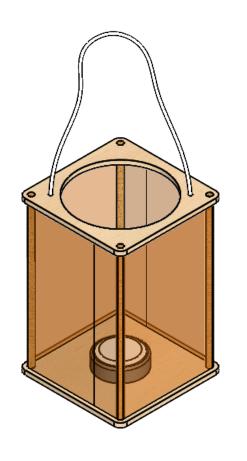

## NOTES:

- 1. APPLY WOOD GLUE TO THE ENDS OF EACH DOWEL, TAP THEM INTO A TOP AND BOTTOM PLATE WITH A RUBBER MALLET.
- 2. TIE A KNOT AT ONE END OF THE ROPE, FEED IT UP THROUGH A ROPE HOLE, DOWN THROUGH THE OTHER ROPE HOLE, TIE A KNOT TO SECURE.
- 3. TAPE TWO 8.5 X 11 INCH SHEETS OF PAPER TOGETHER END TO END, WRAP THE TAPED ASSEMBLY AROUND THE LANTERN, TAPE THE ENDS TOGETHER TO SECURE.

|          | 1                    |                                |      |
|----------|----------------------|--------------------------------|------|
| ITEM NO. | PART NUMBER          | DESCRIPTION                    | QTY. |
| 1        | Bottom 5.25          |                                | 1    |
| 2        | Top 5.25             |                                | 1    |
| 3        | Rope 0.125           | MAKE LENGTH SPECIFIC TO PERSON | 1    |
| 4        | Dowel 8.5            |                                | 4    |
| 5        | LED Light            |                                | 1    |
| 6        | Paper Taped 8.5 x 22 |                                | 1    |