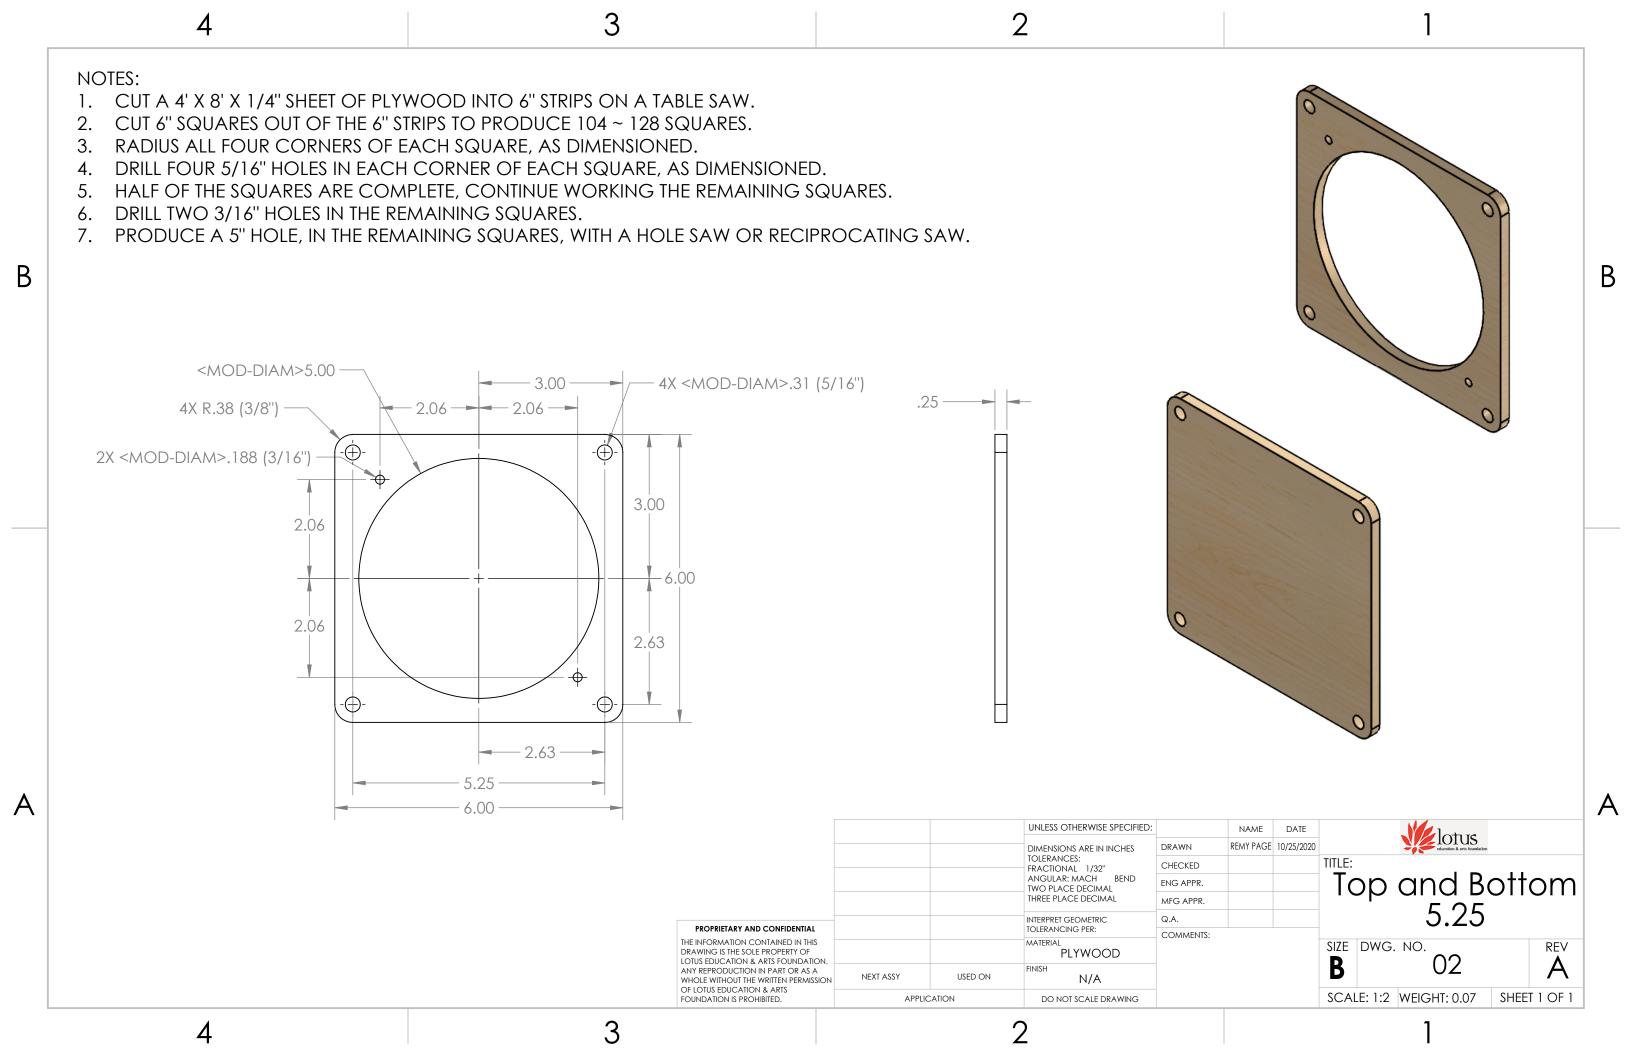

|          | 1                    |                                |      |
|----------|----------------------|--------------------------------|------|
| ITEM NO. | PART NUMBER          | DESCRIPTION                    | QTY. |
| 1        | Bottom 5.25          |                                | 1    |
| 2        | Top 5.25             |                                | 1    |
| 3        | Rope 0.125           | MAKE LENGTH SPECIFIC TO PERSON | 1    |
| 4        | Dowel 8.5            |                                | 4    |
| 5        | LED Light            |                                | 1    |
| 6        | Paper Taped 8.5 x 22 |                                | 1    |