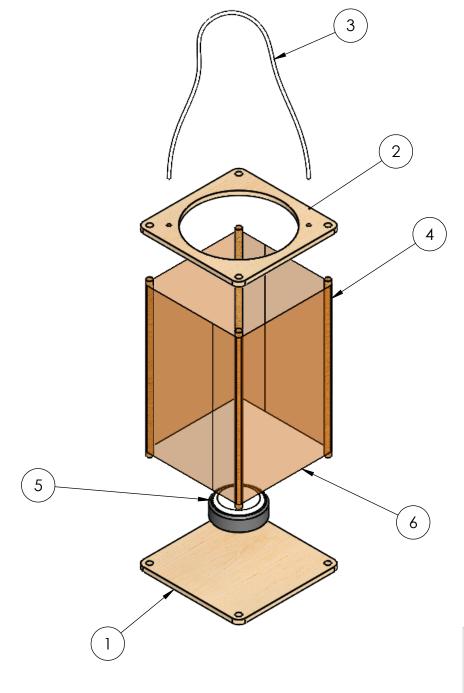

## NOTES:

- 1. APPLY WOOD GLUE TO THE ENDS OF EACH DOWEL, TAP THEM INTO A TOP AND BOTTOM PLATE WITH A RUBBER MALLET.
- 2. TIE A KNOT AT ONE END OF THE ROPE, FEED IT UP THROUGH A ROPE HOLE, DOWN THROUGH THE OTHER ROPE HOLE, TIE A KNOT TO SECURE.
- 3. TAPE TWO 8.5 X 11 INCH SHEETS OF PAPER TOGETHER END TO END, WRAP THE TAPED ASSEMBLY AROUND THE LANTERN, TAPE THE ENDS TOGETHER TO SECURE.

|          | 1                    |                                |      |
|----------|----------------------|--------------------------------|------|
| ITEM NO. | PART NUMBER          | DESCRIPTION                    | QTY. |
| 1        | Bottom 5.25          |                                | 1    |
| 2        | Top 5.25             |                                | 1    |
| 3        | Rope 0.125           | MAKE LENGTH SPECIFIC TO PERSON | 1    |
| 4        | Dowel 8.5            |                                | 4    |
| 5        | LED Light            |                                | 1    |
| 6        | Paper Taped 8.5 x 22 |                                | 1    |