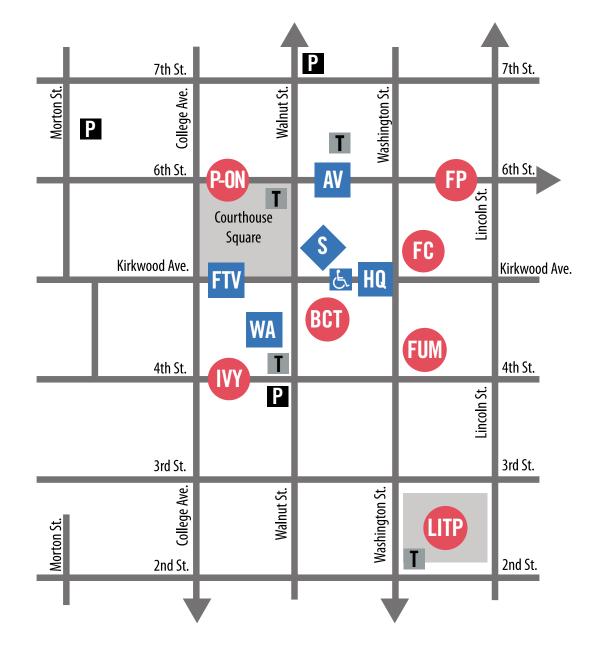

**Buskirk-Chumley Theater** 114 E. Kirkwood Ave.

**First Christian Church** 205 E. Kirkwood Ave.

First Presbyterian Church 221 E. 6th St.

**First United Methodist Church** 219 E. 4th St.

Ivy Tech Community College Tent 4th St. between Walnut & College

Pictura Gallery / Old Natl. Bank Tent 6th St. between Walnut & College

Lotus in the Park Waldron, Hill, and Buskirk Park (3rd St. Park) 331 S. Washington St.

**Arts Village** 6th St. between Walnut & Washington

Ivy Tech John Waldron Arts Center 122. S. Walnut

"Around the Body, Around the World" exhibit **Food Truck Village** 

Kirkwood Ave., between Walnut & College Diverse on-the-go snacks

**Festival Headquarters** 

Kirkwood Ave., between Walnut & Washington Tickets, wristband exchange, festival info

டு

Τ.

**Festival Store** Kirkwood Ave. across from BCT T-shirts, artist CDs, and more

## Information Tent / Accessibility HQ

All festival venues are wheelchair-accessible. Information can be found on our website at **www.lotusfest.org/about-us/accessibility/** 

Portable toilets; Accessible units at all sites except Arts Village

IP Parking garage